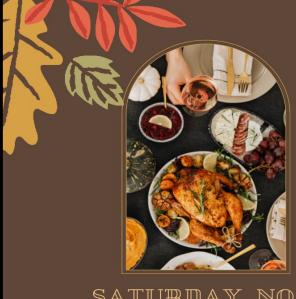

#### Thanksgiving Dinner

SATURDAY. NOV. 12TH @ 1:00 P.M. GASHLAND BAPTIST CHURCH

Provided-mashed potatoes, sweet potatoes, stuffing, green

beans & rolls Needed- 5 People to cook Turkeys - Sign-up on Bulletin Board Last Names A-M bring Desserts Last Names N-Z bring Salads & Sides