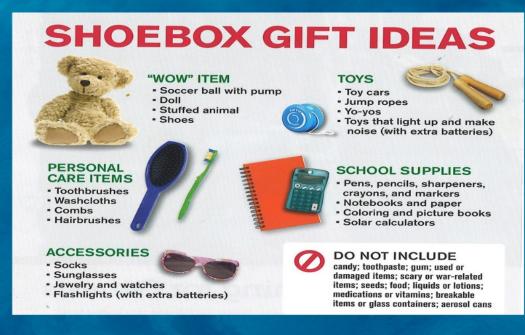

#### Suggested Items To Pack In Operation Christmas Child Shoeboxes

Pick your box up in the Foyer. Bring back by Sunday, November 13th