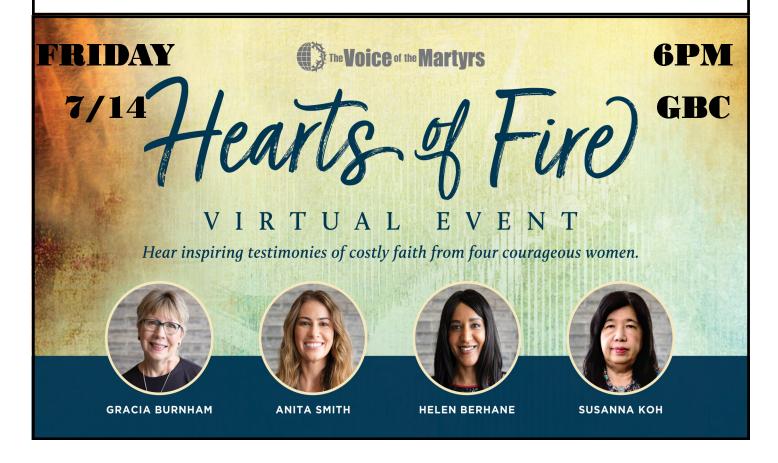

# Hear inspiring testimonies of costly faith from four courageous women.

The Voice of the Martyrs presents **Hearts of Fire** - a virtual event where you'll meet four courageous women who showed incredible commitment to Christ in the face of opposition. This event is FREE! Hear these inspiring testimonies of costly faith, plus worship from Michel W. Smith.

- Gracia Burnham was held captive in the Philippines.
- Anita Smith's husband was martyred in Libya.
- Helen Berhane was imprisoned in Eritrea.
- Susanna Koh's husband was abducted in Malaysia.

In addition, when you attend the **Hearts of Fire Virtual Event**, you will receive a card instructing you how you can receive a *FREE COPY* of the book, **"Hearts of Fire"**. This book will introduce you to the stories of 8 courageous women who demonstrated great boldness and tenacity in the face of their pain and suffering for Christ.